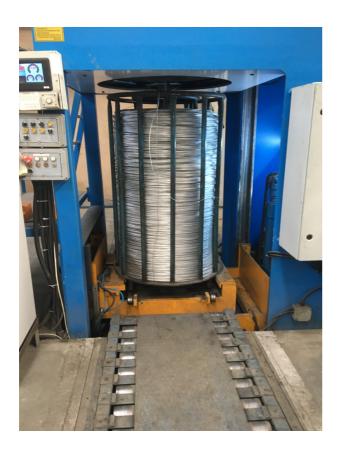

## CLB650 BARREL COILER

- Proper for insulated, conductive and bare wires
- Modernized and updated controls and AC drives are standart
- Variable products and applications are suitable. Short barrels, tall barrels. Bare and coated copper, insulated and stranded cable as well.

| Technical Specifications | CLB650 (Barrel Coiler)             | Units |
|--------------------------|------------------------------------|-------|
|                          |                                    |       |
| Nominal Diameter         | Ø650                               | mm    |
| Wire Diameter            | 0,80 3,60                          | mm    |
| Package weight           | 1500 - 2000                        | kg    |
| Maximum Production Speed | 15                                 | m/s   |
| Drive                    | 15                                 | kW    |
| Working conditions       | Proper for tin-coated or bare wire | -     |